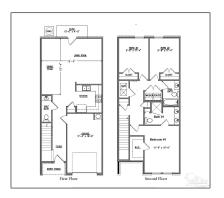

### Basic Details

| Property Type:  | Residential<br>Attached |  |
|-----------------|-------------------------|--|
| Listing Type:   | For Sale                |  |
| Listing ID:     | 653459                  |  |
| Price:          | \$244,900               |  |
| Bedrooms:       | 3                       |  |
| Bathrooms:      | 2                       |  |
| Half Bathrooms: | 1                       |  |
| Square Footage: | 1,537 Sqft              |  |
| Year Built:     | 2024                    |  |
| Lot Area:       | 1,481.04 Sqft           |  |