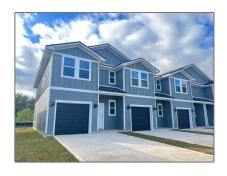

# Residential Attached For Sale

1,537 Sqft - 4810 Tenpence Cir, Pace, Florida 32571

### Basic Details

| Property Type:  | Residential<br>Attached |  |
|-----------------|-------------------------|--|
| Listing Type:   | For Sale                |  |
| Listing ID:     | 653459                  |  |
| Price:          | \$244,900               |  |
| Bedrooms:       | 3                       |  |
| Bathrooms:      | 2                       |  |
| Half Bathrooms: | 1                       |  |
| Square Footage: | 1,537 Sqft              |  |
| Year Built:     | 2024                    |  |
| Lot Area:       | 1,481.04 Sqft           |  |