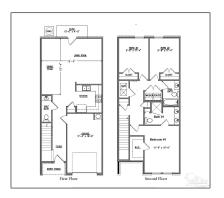

#### Basic Details

| Property Type:  | Residential<br>Attached |  |
|-----------------|-------------------------|--|
| Listing Type:   | For Sale                |  |
| Listing ID:     | 653463                  |  |
| Price:          | \$259,900               |  |
| Bedrooms:       | 3                       |  |
| Bathrooms:      | 2                       |  |
| Half Bathrooms: | 1                       |  |
| Square Footage: | 1,537 Sqft              |  |
| Year Built:     | 2024                    |  |
| Lot Area:       | 1,481.04 Sqft           |  |