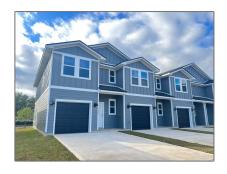

# Residential Attached For Sale

1,537 Sqft - 4790 Tenpence Cir, Pace, Florida 32571

#### Basic Details

| Property Type:  | Residential<br>Attached |  |
|-----------------|-------------------------|--|
| Listing Type:   | For Sale                |  |
| Listing ID:     | 653463                  |  |
| Price:          | \$259,900               |  |
| Bedrooms:       | 3                       |  |
| Bathrooms:      | 2                       |  |
| Half Bathrooms: | 1                       |  |
| Square Footage: | 1,537 Sqft              |  |
| Year Built:     | 2024                    |  |
| Lot Area:       | 1,481.04 Sqft           |  |