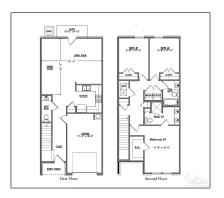

### Basic Details

| Property Type:  | Residential<br>Attached |  |
|-----------------|-------------------------|--|
| Listing Type:   | For Sale                |  |
| Listing ID:     | 653464                  |  |
| Price:          | \$259,900               |  |
| Bedrooms:       | 3                       |  |
| Bathrooms:      | 2                       |  |
| Half Bathrooms: | 1                       |  |
| Square Footage: | 1,537 Sqft              |  |
| Year Built:     | 2024                    |  |
| Lot Area:       | 1,481.04 Sqft           |  |