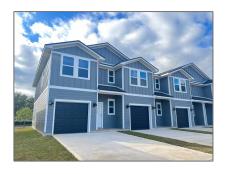

# Residential Attached For Sale

1,537 Sqft - 4786 Tenpence Cir, Pace, Florida 32571

### Basic Details

| Property Type:  | Residential<br>Attached |  |
|-----------------|-------------------------|--|
| Listing Type:   | For Sale                |  |
| Listing ID:     | 653464                  |  |
| Price:          | \$259,900               |  |
| Bedrooms:       | 3                       |  |
| Bathrooms:      | 2                       |  |
| Half Bathrooms: | 1                       |  |
| Square Footage: | 1,537 Sqft              |  |
| Year Built:     | 2024                    |  |
| Lot Area:       | 1,481.04 Sqft           |  |