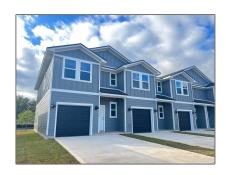

# Residential Attached For Sale

1,537 Sqft - 4782 Tenpence Cir, Pace, Florida 32571

### Basic Details

| Property Type:  | Residential<br>Attached |  |
|-----------------|-------------------------|--|
| Listing Type:   | For Sale                |  |
| Listing ID:     | 653465                  |  |
| Price:          | \$259,900               |  |
| Bedrooms:       | 3                       |  |
| Bathrooms:      | 2                       |  |
| Half Bathrooms: | 1                       |  |
| Square Footage: | 1,537 Sqft              |  |
| Year Built:     | 2024                    |  |
| Lot Area:       | 1,481.04 Sqft           |  |