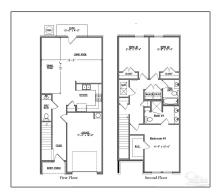

### Basic Details

| Property Type:  | Residential<br>Attached |  |
|-----------------|-------------------------|--|
| Listing Type:   | For Sale                |  |
| Listing ID:     | 653465                  |  |
| Price:          | \$259,900               |  |
| Bedrooms:       | 3                       |  |
| Bathrooms:      | 2                       |  |
| Half Bathrooms: | 1                       |  |
| Square Footage: | 1,537 Sqft              |  |
| Year Built:     | 2024                    |  |
| Lot Area:       | 1,481.04 Sqft           |  |