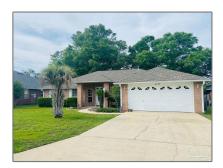

# Residential Lease For Rent

2,132 Sqft - 6628 Hallendale Dr, Pensacola, Florida 32526

### Basic Details

| Property Type:  | <b>Residential Lease</b> |  |
|-----------------|--------------------------|--|
| Listing Type:   | For Rent                 |  |
| Listing ID:     | 656309                   |  |
| Price:          | \$2,195                  |  |
| Bedrooms:       | 4                        |  |
| Bathrooms:      | 3                        |  |
| Square Footage: | 2,132 Sqft               |  |
| Year Built:     | 2000                     |  |

### Address Map

| Country: | US                 |  |
|----------|--------------------|--|
| State:   | FL                 |  |
| County:  | Escambia           |  |
| City:    | Pensacola          |  |
| Zipcode: | 32526              |  |
| Street:  | 6628 Hallendale Dr |  |