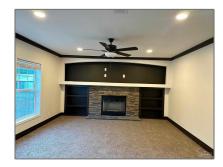

## Features

| √ Heating System: | Heat Pump, Fireplace(s)      |
|-------------------|------------------------------|
| ✓ Cooling System: | Ceiling Fan(s), Heat<br>Pump |
| √ Fence:          | Privacy, Partial             |
| √ Patio:          | Deck                         |