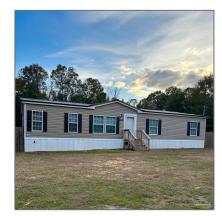

# Residential For Sale

1,800 Sqft - 8643 Bailly Rd, Milton, Florida 32583

#### Basic Details

| Property Type:  | Residential |  |
|-----------------|-------------|--|
| Listing Type:   | For Sale    |  |
| Listing ID:     | 656354      |  |
| Price:          | \$179,979   |  |
| Bedrooms:       | 3           |  |
| Bathrooms:      | 2           |  |
| Square Footage: | 1,800 Sqft  |  |
| Year Built:     | 2016        |  |
| Lot Area:       | 50,094 Sqft |  |