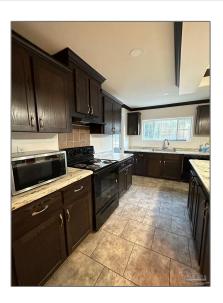

#### Basic Details

| Property Type:  | Residential |  |
|-----------------|-------------|--|
| Listing Type:   | For Sale    |  |
| Listing ID:     | 656354      |  |
| Price:          | \$179,979   |  |
| Bedrooms:       | 3           |  |
| Bathrooms:      | 2           |  |
| Square Footage: | 1,800 Sqft  |  |
| Year Built:     | 2016        |  |
| Lot Area:       | 50,094 Sqft |  |