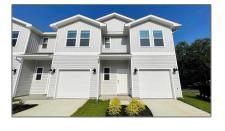

## Sale

1,537 Sqft - 8706 Meadow Flower Ln, Pensacola, Florida 32514

#### **Basic Details**

| Property Type:  | Residential<br>Attached |  |
|-----------------|-------------------------|--|
| Listing Type:   | For Sale                |  |
| Listing ID:     | 646100                  |  |
| Price:          | \$249,900               |  |
| Bedrooms:       | 3                       |  |
| Bathrooms:      | 2                       |  |
| Half Bathrooms: | 1                       |  |
| Square Footage: | 1,537 Sqft              |  |
| Year Built:     | 2024                    |  |
| Lot Area:       | 1,742.40 Sqft           |  |
|                 |                         |  |