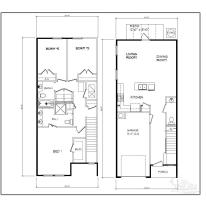

#### **Basic Details**

| Property Type:  | Residential<br>Attached |  |
|-----------------|-------------------------|--|
| Listing Type:   | For Sale                |  |
| Listing ID:     | 646100                  |  |
| Price:          | \$249,900               |  |
| Bedrooms:       | 3                       |  |
| Bathrooms:      | 2                       |  |
| Half Bathrooms: | 1                       |  |
| Square Footage: | 1,537 Sqft              |  |
| Year Built:     | 2024                    |  |
| Lot Area:       | 1,742.40 Sqft           |  |
|                 |                         |  |