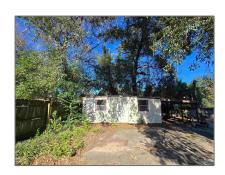

# Residential For Sale

1,593 Sqft - 6516 Berryhill Rd, Milton, Florida  $32570\,$ 

### Basic Details

| Property Type:  | Residential |  |
|-----------------|-------------|--|
| Listing Type:   | For Sale    |  |
| Listing ID:     | 656502      |  |
| Price:          | \$159,000   |  |
| Bedrooms:       | 2           |  |
| Bathrooms:      | 1           |  |
| Half Bathrooms: | 1           |  |
| Square Footage: | 1,593 Sqft  |  |
| Year Built:     | 1963        |  |
| Lot Area:       | 11,979 Sqft |  |