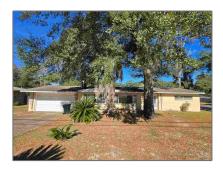

# Residential For Sale

1,593 Sqft - 6516 Berryhill Rd, Milton, Florida  $32570\,$ 

### Basic Details

| Property Type:  | Residential |  |
|-----------------|-------------|--|
| Listing Type:   | For Sale    |  |
| Listing ID:     | 656502      |  |
| Price:          | \$159,000   |  |
| Bedrooms:       | 2           |  |
| Bathrooms:      | 1           |  |
| Half Bathrooms: | 1           |  |
| Square Footage: | 1,593 Sqft  |  |
| Year Built:     | 1963        |  |
| Lot Area:       | 11,979 Sqft |  |