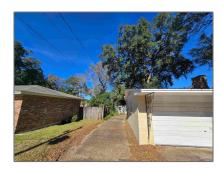

# Residential For Sale

1,593 Sqft - 6516 Berryhill Rd, Milton, Florida  $32570\,$ 

### Basic Details

| Property Type:  | Residential |  |
|-----------------|-------------|--|
| Listing Type:   | For Sale    |  |
| Listing ID:     | 656502      |  |
| Price:          | \$159,000   |  |
| Bedrooms:       | 2           |  |
| Bathrooms:      | 1           |  |
| Half Bathrooms: | 1           |  |
| Square Footage: | 1,593 Sqft  |  |
| Year Built:     | 1963        |  |
| Lot Area:       | 11,979 Sqft |  |