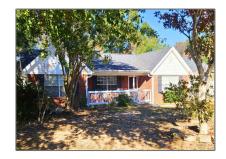

## Residential For Sale

1,284 Sqft - 6520 Eagle Crest Dr, Milton, Florida 32570  $\,$ 

#### Basic Details

| Property Type:  | Residential    |  |  |
|-----------------|----------------|--|--|
| Listing Type:   | For Sale       |  |  |
| Listing ID:     | 656529         |  |  |
| Price:          | \$249,000      |  |  |
| Bedrooms:       | 3              |  |  |
| Bathrooms:      | 2              |  |  |
| Square Footage: | 1,284 Sqft     |  |  |
| Year Built:     | 2000           |  |  |
| Lot Area:       | 11,325.60 Sqft |  |  |