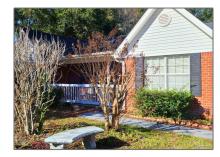

#### Features

| √ Heating System: | Central                        |
|-------------------|--------------------------------|
| √ Cooling System: | Central Air, Ceiling<br>Fan(s) |
| √ Fence:          | Back Yard                      |
| √ Patio:          | Patio, Porch                   |