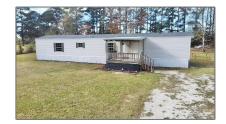

# Residential For Sale

1,280 Sqft - 2099 Pouncey Rd, Atmore, Alabama 36502

#### Basic Details

| Property Type:  | Residential |  |
|-----------------|-------------|--|
| Listing Type:   | For Sale    |  |
| Listing ID:     | 656553      |  |
| Price:          | \$94,900    |  |
| Bedrooms:       | 3           |  |
| Bathrooms:      | 2           |  |
| Square Footage: | 1,280 Sqft  |  |
| Year Built:     | 2000        |  |
| Lot Area:       | 43,560 Sqft |  |