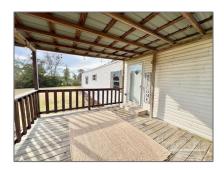

#### Features

| √ Heating System: | Heat Pump, Central             |
|-------------------|--------------------------------|
| √ Cooling System: | Central Air, Ceiling<br>Fan(s) |
| √ Patio:          | Porch                          |