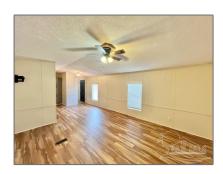

#### Basic Details

| Property Type:  | Residential |  |
|-----------------|-------------|--|
| Listing Type:   | For Sale    |  |
| Listing ID:     | 656553      |  |
| Price:          | \$94,900    |  |
| Bedrooms:       | 3           |  |
| Bathrooms:      | 2           |  |
| Square Footage: | 1,280 Sqft  |  |
| Year Built:     | 2000        |  |
| Lot Area:       | 43,560 Sqft |  |