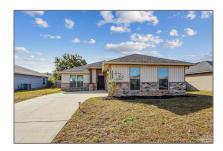

# Residential For Sale

1,762 Sqft - 5589 Peach Dr, Pace, Florida 32571

### Basic Details

| Property Type:  | Residential   |  |
|-----------------|---------------|--|
| Listing Type:   | For Sale      |  |
| Listing ID:     | 656564        |  |
| Price:          | \$290,000     |  |
| Bedrooms:       | 3             |  |
| Bathrooms:      | 2             |  |
| Square Footage: | 1,762 Sqft    |  |
| Year Built:     | 2016          |  |
| Lot Area:       | 7,840.80 Sqft |  |