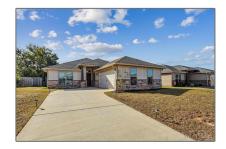

# Residential For Sale

1,762 Sqft - 5589 Peach Dr, Pace, Florida 32571

### Basic Details

| Property Type:  | Residential   |  |
|-----------------|---------------|--|
| Listing Type:   | For Sale      |  |
| Listing ID:     | 656564        |  |
| Price:          | \$290,000     |  |
| Bedrooms:       | 3             |  |
| Bathrooms:      | 2             |  |
| Square Footage: | 1,762 Sqft    |  |
| Year Built:     | 2016          |  |
| Lot Area:       | 7,840.80 Sqft |  |