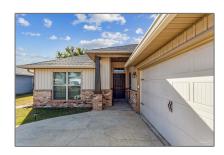

# Residential For Sale

1,762 Sqft - 5589 Peach Dr, Pace, Florida 32571

### Basic Details

| Property Type:  | Residential   |  |
|-----------------|---------------|--|
| Listing Type:   | For Sale      |  |
| Listing ID:     | 656564        |  |
| Price:          | \$290,000     |  |
| Bedrooms:       | 3             |  |
| Bathrooms:      | 2             |  |
| Square Footage: | 1,762 Sqft    |  |
| Year Built:     | 2016          |  |
| Lot Area:       | 7,840.80 Sqft |  |