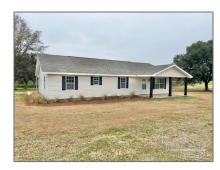

# Residential For Sale

1,750 Sqft - 248 Howard Page Ln, Atmore, Alabama 36502

#### Basic Details

| Property Type:  | Residential  |  |
|-----------------|--------------|--|
| Listing Type:   | For Sale     |  |
| Listing ID:     | 656605       |  |
| Price:          | \$375,000    |  |
| Bedrooms:       | 3            |  |
| Bathrooms:      | 2            |  |
| Square Footage: | 1,750 Sqft   |  |
| Year Built:     | 1998         |  |
| Lot Area:       | 121,968 Sqft |  |