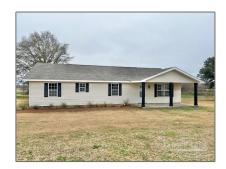

# Residential For Sale

1,750 Sqft - 248 Howard Page Ln, Atmore, Alabama 36502

#### Basic Details

| Property Type:  | Residential  |  |
|-----------------|--------------|--|
| Listing Type:   | For Sale     |  |
| Listing ID:     | 656605       |  |
| Price:          | \$375,000    |  |
| Bedrooms:       | 3            |  |
| Bathrooms:      | 2            |  |
| Square Footage: | 1,750 Sqft   |  |
| Year Built:     | 1998         |  |
| Lot Area:       | 121,968 Sqft |  |