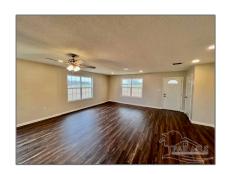

#### Basic Details

| Property Type:  | Residential  |  |
|-----------------|--------------|--|
| Listing Type:   | For Sale     |  |
| Listing ID:     | 656605       |  |
| Price:          | \$375,000    |  |
| Bedrooms:       | 3            |  |
| Bathrooms:      | 2            |  |
| Square Footage: | 1,750 Sqft   |  |
| Year Built:     | 1998         |  |
| Lot Area:       | 121,968 Sqft |  |