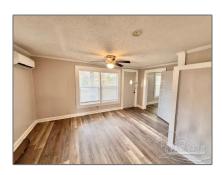

#### Basic Details

| Property Type:  | Residential    |  |
|-----------------|----------------|--|
| Listing Type:   | For Sale       |  |
| Listing ID:     | 656615         |  |
| Price:          | \$50,000       |  |
| Bedrooms:       | 2              |  |
| Bathrooms:      | 1              |  |
| Square Footage: | 768 Sqft       |  |
| Year Built:     | 1965           |  |
| Lot Area:       | 23,086.80 Sqft |  |

#### Features

| √ Heating System: | Central                        |
|-------------------|--------------------------------|
| √ Cooling System: | Central Air, Ceiling<br>Fan(s) |
| √ Patio:          | Porch                          |