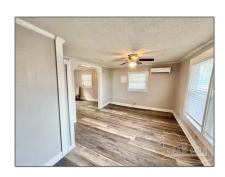

#### Basic Details

| Property Type:  | Residential    |  |
|-----------------|----------------|--|
| Listing Type:   | For Sale       |  |
| Listing ID:     | 656615         |  |
| Price:          | \$50,000       |  |
| Bedrooms:       | 2              |  |
| Bathrooms:      | 1              |  |
| Square Footage: | 768 Sqft       |  |
| Year Built:     | 1965           |  |
| Lot Area:       | 23,086.80 Sqft |  |

#### Features

| √ Heating System: | Central                        |
|-------------------|--------------------------------|
| √ Cooling System: | Central Air, Ceiling<br>Fan(s) |
| √ Patio:          | Porch                          |