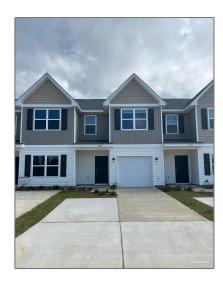

# Residential Attached For Sale

1,543 Sqft - 6000 Brylex Ln # 1C, Pensacola, Florida 32526

#### Basic Details

| Property Type:  | Residential<br>Attached |  |
|-----------------|-------------------------|--|
| Listing Type:   | For Sale                |  |
| Listing ID:     | 646312                  |  |
| Price:          | \$225,900               |  |
| Bedrooms:       | 3                       |  |
| Bathrooms:      | 2                       |  |
| Half Bathrooms: | 1                       |  |
| Square Footage: | 1,543 Sqft              |  |
| Year Built:     | 2024                    |  |