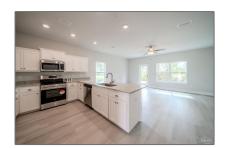

# Residential Attached For Sale

1,543 Sqft - 6000 Brylex Ln # 1C, Pensacola, Florida 32526

#### Basic Details

| Property Type:  | Residential<br>Attached |  |
|-----------------|-------------------------|--|
| Listing Type:   | For Sale                |  |
| Listing ID:     | 646312                  |  |
| Price:          | \$225,900               |  |
| Bedrooms:       | 3                       |  |
| Bathrooms:      | 2                       |  |
| Half Bathrooms: | 1                       |  |
| Square Footage: | 1,543 Sqft              |  |
| Year Built:     | 2024                    |  |