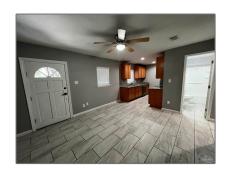

#### Basic Details

| Property Type:  | <b>Residential Lease</b> |  |
|-----------------|--------------------------|--|
| Listing Type:   | For Rent                 |  |
| Listing ID:     | 656848                   |  |
| Price:          | \$1,095                  |  |
| Bedrooms:       | 2                        |  |
| Bathrooms:      | 1                        |  |
| Square Footage: | 612 Sqft                 |  |
| Year Built:     | 1966                     |  |
| Lot Area:       | 10,454.40 Sqft           |  |

### Features

| √ Heating System: | Central                        |
|-------------------|--------------------------------|
| √ Cooling System: | Central Air, Ceiling<br>Fan(s) |