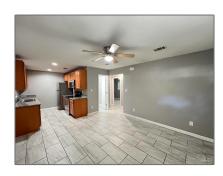

#### Basic Details

| Property Type:  | <b>Residential Lease</b> |  |
|-----------------|--------------------------|--|
| Listing Type:   | For Rent                 |  |
| Listing ID:     | 656848                   |  |
| Price:          | \$1,095                  |  |
| Bedrooms:       | 2                        |  |
| Bathrooms:      | 1                        |  |
| Square Footage: | 612 Sqft                 |  |
| Year Built:     | 1966                     |  |
| Lot Area:       | 10,454.40 Sqft           |  |

### Features

| √ Heating System: | Central                        |
|-------------------|--------------------------------|
| √ Cooling System: | Central Air, Ceiling<br>Fan(s) |