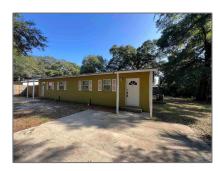

# Residential Lease For Rent

612 Sqft - 1200 Paulding Ave # B, Pensacola, Florida 32507

#### Basic Details

| Property Type:  | <b>Residential Lease</b> |  |
|-----------------|--------------------------|--|
| Listing Type:   | For Rent                 |  |
| Listing ID:     | 656848                   |  |
| Price:          | \$1,095                  |  |
| Bedrooms:       | 2                        |  |
| Bathrooms:      | 1                        |  |
| Square Footage: | 612 Sqft                 |  |
| Year Built:     | 1966                     |  |
| Lot Area:       | 10,454.40 Sqft           |  |

### Address Map

| Country:      | US                       |  |
|---------------|--------------------------|--|
| State:        | FL                       |  |
| County:       | Escambia                 |  |
| City:         | Pensacola                |  |
| Zipcode:      | 32507                    |  |
| Street:       | 1200 Paulding Ave<br># B |  |
| Floor Number: | 0                        |  |
| Longitude:    | W88° 42' 18.5''          |  |
|               |                          |  |