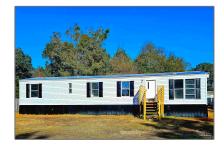

# Residential Lease For Rent

896 Sqft - 4240 Ewell St, Pace, Florida 32571

#### Basic Details

| Property Type:  | <b>Residential Lease</b> |  |
|-----------------|--------------------------|--|
| Listing Type:   | For Rent                 |  |
| Listing ID:     | 656950                   |  |
| Price:          | \$1,200                  |  |
| Bedrooms:       | 2                        |  |
| Bathrooms:      | 1                        |  |
| Square Footage: | 896 Sqft                 |  |
| Year Built:     | 2000                     |  |
| Lot Area:       | 13,068 Sqft              |  |