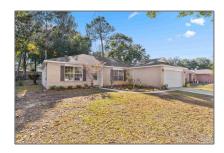

# Residential For Sale

1,702 Sqft - 5653 Chanterelle Cir, Milton, Florida 32583

#### Basic Details

| Property Type:  | Residential    |  |  |
|-----------------|----------------|--|--|
| Listing Type:   | For Sale       |  |  |
| Listing ID:     | 657089         |  |  |
| Price:          | \$287,000      |  |  |
| Bedrooms:       | 4              |  |  |
| Bathrooms:      | 2              |  |  |
| Square Footage: | 1,702 Sqft     |  |  |
| Year Built:     | 1997           |  |  |
| Lot Area:       | 11,020.70 Sqft |  |  |