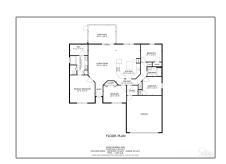

#### Basic Details

| Property Type:  | Residential    |  |  |
|-----------------|----------------|--|--|
| Listing Type:   | For Sale       |  |  |
| Listing ID:     | 657089         |  |  |
| Price:          | \$287,000      |  |  |
| Bedrooms:       | 4              |  |  |
| Bathrooms:      | 2              |  |  |
| Square Footage: | 1,702 Sqft     |  |  |
| Year Built:     | 1997           |  |  |
| Lot Area:       | 11,020.70 Sqft |  |  |