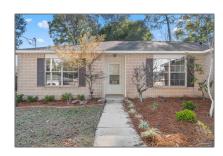

# Residential For Sale

1,702 Sqft - 5653 Chanterelle Cir, Milton, Florida 32583

#### Basic Details

| Property Type:  | Residential    |  |  |
|-----------------|----------------|--|--|
| Listing Type:   | For Sale       |  |  |
| Listing ID:     | 657089         |  |  |
| Price:          | \$287,000      |  |  |
| Bedrooms:       | 4              |  |  |
| Bathrooms:      | 2              |  |  |
| Square Footage: | 1,702 Sqft     |  |  |
| Year Built:     | 1997           |  |  |
| Lot Area:       | 11,020.70 Sqft |  |  |