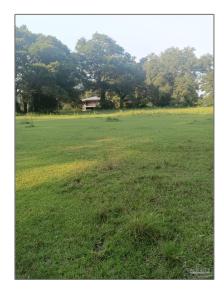

# Land For Sale

- 4801 Berryhill Rd, Milton, Florida 32570

#### Basic Details

| Property Type: | Land           |
|----------------|----------------|
| Listing Type:  | For Sale       |
| Listing ID:    | 657204         |
| Price:         | \$1,500,000    |
| Lot Area:      | 1,804,690 Sqft |

### Address Map

| Country:      | US                |  |
|---------------|-------------------|--|
| State:        | FL                |  |
| County:       | Santa Rosa        |  |
| City:         | Milton            |  |
| Zipcode:      | 32570             |  |
| Street:       | 4801 Berryhill Rd |  |
| Floor Number: | 0                 |  |
| Longitude:    | W88° 52' 37''     |  |
| Latitude:     | N30° 38' 40.5"    |  |
|               |                   |  |