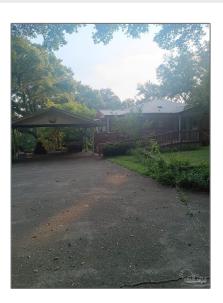

# Land For Sale

- 4801 Berryhill Rd, Milton, Florida 32570

#### Basic Details

| Property Type: | Land           |
|----------------|----------------|
| Listing Type:  | For Sale       |
| Listing ID:    | 657204         |
| Price:         | \$1,500,000    |
| Lot Area:      | 1,804,690 Sqft |

### Address Map

| Country:      | US                |  |
|---------------|-------------------|--|
| State:        | FL                |  |
| County:       | Santa Rosa        |  |
| City:         | Milton            |  |
| Zipcode:      | 32570             |  |
| Street:       | 4801 Berryhill Rd |  |
| Floor Number: | 0                 |  |
| Longitude:    | W88° 52' 37''     |  |
| Latitude:     | N30° 38' 40.5"    |  |
|               |                   |  |