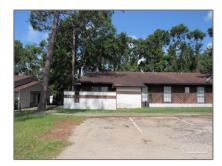

# Residential Lease For Rent

1,000 Sqft - 8411 Country Walk Dr # A, Pensacola, Florida 32514

### Basic Details

| Property Type:  | Residential Lease |  |
|-----------------|-------------------|--|
| Listing Type:   | For Rent          |  |
| Listing ID:     | 657319            |  |
| Price:          | \$1,150           |  |
| Bedrooms:       | 2                 |  |
| Bathrooms:      | 2                 |  |
| Square Footage: | 1,000 Sqft        |  |
| Year Built:     | 1984              |  |