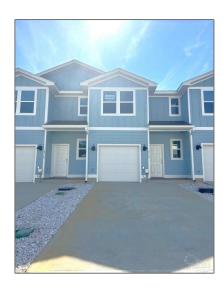

# Residential Attached For Sale

1,537 Sqft - 9023 Golden Eye Dr, Pensacola, Florida 32506

### Basic Details

| Property Type:  | Residential<br>Attached |  |
|-----------------|-------------------------|--|
| Listing Type:   | For Sale                |  |
| Listing ID:     | 657382                  |  |
| Price:          | \$261,900               |  |
| Bedrooms:       | 3                       |  |
| Bathrooms:      | 2                       |  |
| Half Bathrooms: | 1                       |  |
| Square Footage: | 1,537 Sqft              |  |
| Year Built:     | 2025                    |  |
| Lot Area:       | 2,304.32 Sqft           |  |