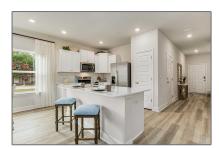

### Basic Details

| Property Type:  | Residential<br>Attached |  |
|-----------------|-------------------------|--|
| Listing Type:   | For Sale                |  |
| Listing ID:     | 657382                  |  |
| Price:          | \$261,900               |  |
| Bedrooms:       | 3                       |  |
| Bathrooms:      | 2                       |  |
| Half Bathrooms: | 1                       |  |
| Square Footage: | 1,537 Sqft              |  |
| Year Built:     | 2025                    |  |
| Lot Area:       | 2,304.32 Sqft           |  |