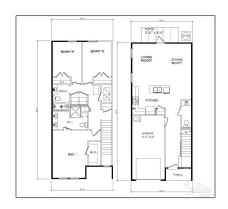

### Basic Details

| Property Type:  | Residential<br>Attached |  |
|-----------------|-------------------------|--|
| Listing Type:   | For Sale                |  |
| Listing ID:     | 657382                  |  |
| Price:          | \$261,900               |  |
| Bedrooms:       | 3                       |  |
| Bathrooms:      | 2                       |  |
| Half Bathrooms: | 1                       |  |
| Square Footage: | 1,537 Sqft              |  |
| Year Built:     | 2025                    |  |
| Lot Area:       | 2,304.32 Sqft           |  |