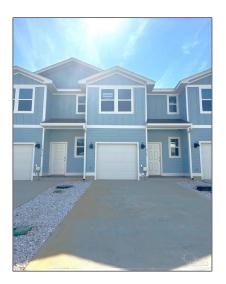

## Sale

1,537 Sqft - 9015 Golden Eye Dr, Pensacola, Florida 32506

#### Basic **Details**

| Property Type:  | Residential<br>Attached |  |
|-----------------|-------------------------|--|
| Listing Type:   | For Sale                |  |
| Listing ID:     | 657384                  |  |
| Price:          | \$261,900               |  |
| Bedrooms:       | 3                       |  |
| Bathrooms:      | 2                       |  |
| Half Bathrooms: | 1                       |  |
| Square Footage: | 1,537 Sqft              |  |
| Year Built:     | 2025                    |  |
| Lot Area:       | 1,968.91 Sqft           |  |