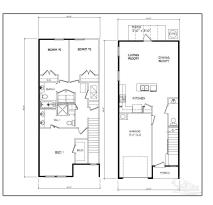

#### Basic **Details**

| Property Type:  | Residential<br>Attached |  |
|-----------------|-------------------------|--|
| Listing Type:   | For Sale                |  |
| Listing ID:     | 657384                  |  |
| Price:          | \$261,900               |  |
| Bedrooms:       | 3                       |  |
| Bathrooms:      | 2                       |  |
| Half Bathrooms: | 1                       |  |
| Square Footage: | 1,537 Sqft              |  |
| Year Built:     | 2025                    |  |
| Lot Area:       | 1,968.91 Sqft           |  |