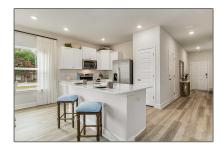

#### Basic **Details**

| Property Type:  | Residential<br>Attached |  |
|-----------------|-------------------------|--|
| Listing Type:   | For Sale                |  |
| Listing ID:     | 657384                  |  |
| Price:          | \$261,900               |  |
| Bedrooms:       | 3                       |  |
| Bathrooms:      | 2                       |  |
| Half Bathrooms: | 1                       |  |
| Square Footage: | 1,537 Sqft              |  |
| Year Built:     | 2025                    |  |
| Lot Area:       | 1,968.91 Sqft           |  |