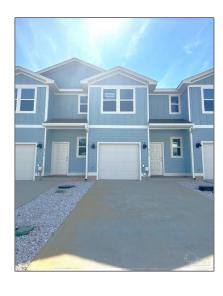

# Residential Attached For Sale

1,537 Sqft - 9011 Golden Eye Dr, Pensacola, Florida 32506

### Basic Details

| Property Type:  | Residential<br>Attached |  |
|-----------------|-------------------------|--|
| Listing Type:   | For Sale                |  |
| Listing ID:     | 657385                  |  |
| Price:          | \$261,900               |  |
| Bedrooms:       | 3                       |  |
| Bathrooms:      | 2                       |  |
| Half Bathrooms: | 1                       |  |
| Square Footage: | 1,537 Sqft              |  |
| Year Built:     | 2025                    |  |
| Lot Area:       | 1,816.45 Sqft           |  |