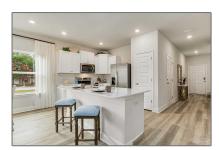

### Basic Details

| Property Type:  | Residential<br>Attached |  |
|-----------------|-------------------------|--|
| Listing Type:   | For Sale                |  |
| Listing ID:     | 657385                  |  |
| Price:          | \$261,900               |  |
| Bedrooms:       | 3                       |  |
| Bathrooms:      | 2                       |  |
| Half Bathrooms: | 1                       |  |
| Square Footage: | 1,537 Sqft              |  |
| Year Built:     | 2025                    |  |
| Lot Area:       | 1,816.45 Sqft           |  |