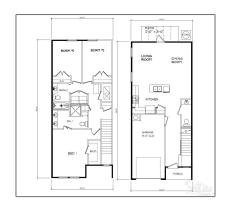

### Basic Details

| Property Type:  | Residential<br>Attached |  |
|-----------------|-------------------------|--|
| Listing Type:   | For Sale                |  |
| Listing ID:     | 657385                  |  |
| Price:          | \$261,900               |  |
| Bedrooms:       | 3                       |  |
| Bathrooms:      | 2                       |  |
| Half Bathrooms: | 1                       |  |
| Square Footage: | 1,537 Sqft              |  |
| Year Built:     | 2025                    |  |
| Lot Area:       | 1,816.45 Sqft           |  |