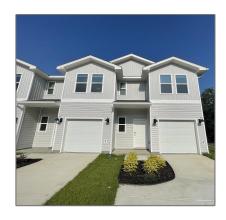

# Residential Attached For Sale

1,537 Sqft - 1406 Maritime Dr, Pensacola, Florida 32507

#### **Basic Details**

| Property Type:  | Residential<br>Attached |  |
|-----------------|-------------------------|--|
| Listing Type:   | For Sale                |  |
| Listing ID:     | 658176                  |  |
| Price:          | \$244,900               |  |
| Bedrooms:       | 3                       |  |
| Bathrooms:      | 2                       |  |
| Half Bathrooms: | 1                       |  |
| Square Footage: | 1,537 Sqft              |  |
| Year Built:     | 2025                    |  |
| Lot Area:       | 1,607.36 Sqft           |  |