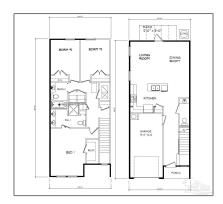

#### **Basic Details**

| Property Type:  | Residential<br>Attached |  |
|-----------------|-------------------------|--|
| Listing Type:   | For Sale                |  |
| Listing ID:     | 658176                  |  |
| Price:          | \$244,900               |  |
| Bedrooms:       | 3                       |  |
| Bathrooms:      | 2                       |  |
| Half Bathrooms: | 1                       |  |
| Square Footage: | 1,537 Sqft              |  |
| Year Built:     | 2025                    |  |
| Lot Area:       | 1,607.36 Sqft           |  |