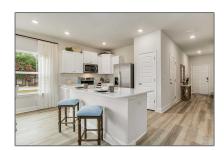

# Residential Attached For Sale

1,537 Sqft - 1406 Maritime Dr, Pensacola, Florida 32507

#### **Basic Details**

| Property Type:  | Residential<br>Attached |  |
|-----------------|-------------------------|--|
| Listing Type:   | For Sale                |  |
| Listing ID:     | 658176                  |  |
| Price:          | \$244,900               |  |
| Bedrooms:       | 3                       |  |
| Bathrooms:      | 2                       |  |
| Half Bathrooms: | 1                       |  |
| Square Footage: | 1,537 Sqft              |  |
| Year Built:     | 2025                    |  |
| Lot Area:       | 1,607.36 Sqft           |  |