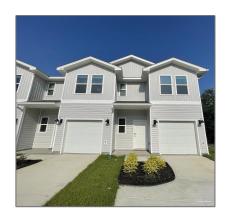

# Residential Attached For Sale

1,537 Sqft - 1404 Maritime Dr, Pensacola, Florida 32507

#### **Basic Details**

| Property Type:  | Residential<br>Attached |  |
|-----------------|-------------------------|--|
| Listing Type:   | For Sale                |  |
| Listing ID:     | 658175                  |  |
| Price:          | \$244,900               |  |
| Bedrooms:       | 3                       |  |
| Bathrooms:      | 2                       |  |
| Half Bathrooms: | 1                       |  |
| Square Footage: | 1,537 Sqft              |  |
| Year Built:     | 2025                    |  |
| Lot Area:       | 1,607.36 Sqft           |  |