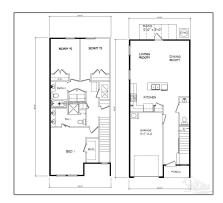

#### **Basic Details**

| Property Type:  | Residential<br>Attached |  |
|-----------------|-------------------------|--|
| Listing Type:   | For Sale                |  |
| Listing ID:     | 658175                  |  |
| Price:          | \$244,900               |  |
| Bedrooms:       | 3                       |  |
| Bathrooms:      | 2                       |  |
| Half Bathrooms: | 1                       |  |
| Square Footage: | 1,537 Sqft              |  |
| Year Built:     | 2025                    |  |
| Lot Area:       | 1,607.36 Sqft           |  |