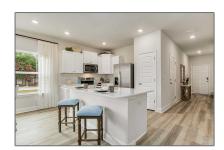

#### **Basic Details**

| Property Type:  | Residential<br>Attached |  |
|-----------------|-------------------------|--|
| Listing Type:   | For Sale                |  |
| Listing ID:     | 658175                  |  |
| Price:          | \$244,900               |  |
| Bedrooms:       | 3                       |  |
| Bathrooms:      | 2                       |  |
| Half Bathrooms: | 1                       |  |
| Square Footage: | 1,537 Sqft              |  |
| Year Built:     | 2025                    |  |
| Lot Area:       | 1,607.36 Sqft           |  |