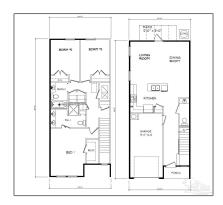

#### **Basic Details**

| Property Type:  | Residential<br>Attached |  |
|-----------------|-------------------------|--|
| Listing Type:   | For Sale                |  |
| Listing ID:     | 658177                  |  |
| Price:          | \$244,900               |  |
| Bedrooms:       | 3                       |  |
| Bathrooms:      | 2                       |  |
| Half Bathrooms: | 1                       |  |
| Square Footage: | 1,537 Sqft              |  |
| Year Built:     | 2025                    |  |
| Lot Area:       | 1,607.36 Sqft           |  |